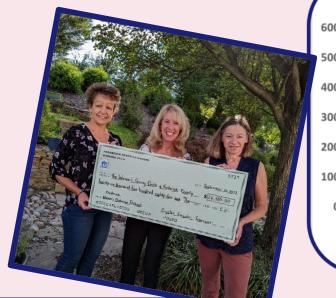

The Frederick Steeplechasers donated net proceeds of \$26,585 to the Women's Giving Circle of Frederick County. This organization provides grants to local nonprofit organizations supporting programs and services promoting self-sufficiency for women.