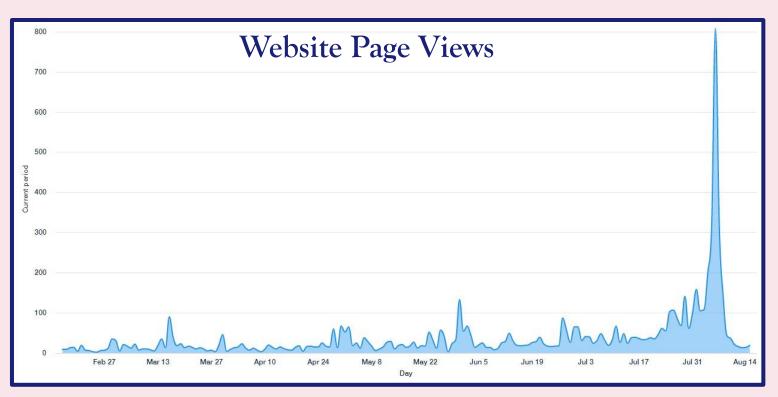

| 10                                                               | 5                                  | 4                             | 3                        | 2                          |



#### SPONSOR WEBSITE RECOGNITION

www.frederickwdf.com/sponsors







All sponsor logos incorporate active links to sponsor website or Facebook page



#### **SPONSOR WEBSITE RECOGNITION**

www.frederickwdf.com/sponsors







# SPONSOR RECOGNITION, SOCIAL MEDIA

www.facebook.com/FrederickWDF









Sponsors are thanked on the Frederick Women's Distance Festival Facebook Page with 1,010 followers and reach of 500-1000 for many posts. Most posts are also shared to Instagram (frederickwdf) with a growing following.



# SPONSOR RECOGNITION, MARKETING EMAILS

Marketing emails went out to 9,400+ local runners, promoting the race and recognizing our top sponsors with link to full sponsor list in the footer of each email.

- March 16
- May 26
- June 30
- July 29

#### See example at:

https://mailchi.mp/steeplechasers/2022-wdf-1569721

26.1% Open Rate\*

\* Against health/fitness industry standard of 10.7% (adjusted for all-female audience of our race)





#### **ON-SITE SPONSOR RECOGNITION/PRESENCE**

Banners/