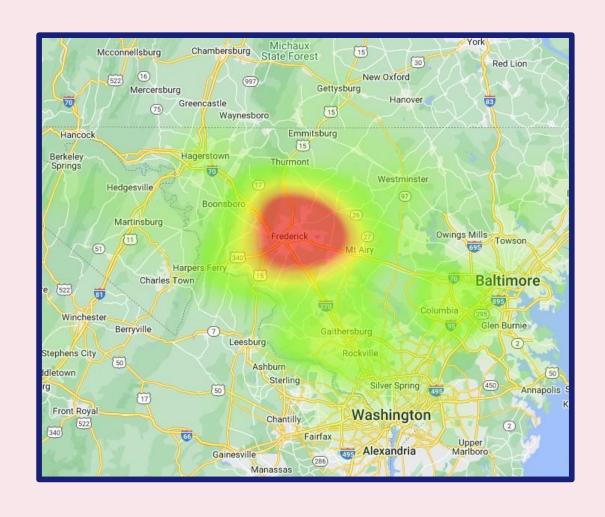

beneficiary.

The Frederick Steeplechasers donated net proceeds of \$26,585 to the Women's Giving Circle of Frederick County. This organization provides grants to local nonprofit organizations supporting programs and services promoting self-sufficiency for women.





#### BY THE NUMBERS

- 607 registered runners (340 were loyal repeat participants)
- \* 85 volunteers across 100 positions
- ❖ 37 cash sponsors, 16 in-kind sponsors
- ❖ 183 donors (mostly participants who added a donation onto their race entry)
- \* \$26,585 (a new high!) donated to the Women's Giving Circle of Frederick County
- ❖ 58 hand-crafted awards and 105 custom cookies
- Rated 9.7 (out of 10) by our 2022 participants
- 10 months of planning!







#### PARTICIPANT/RUNNER PROFILES



### RUNNER REGIONAL DEMOGRAPHICS





### YEAR-ON-YEAR TRENDS











## 2022 SPONSORSHIP BENEFITS

| and the state of t | 2022 FREDERICK WOMEN'S DISTANCE FESTIVA SPONSORSHIP OPPORTUNITIE |                                    |                               |                          |                            |
|-----------------------------------------------------------------------------------------------------------------------------------------------------------------------------------------------------------------------------------------------------------------------------------------------------------------------------------------------------------------------------------------------------------------------------------------------------------------------------------------------------------------------------------