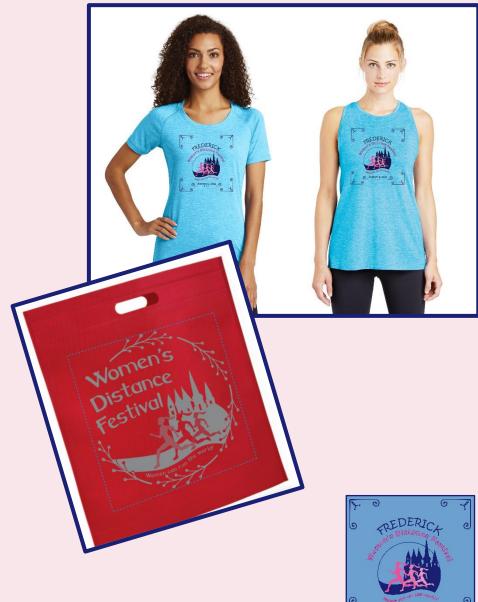

Facebook Page with 1,010 followers and reach of 500-1000 for many posts. Most posts are also shared to Instagram (frederickwdf) with a growing following.



# SPONSOR RECOGNITION, MARKETING EMAILS

Marketing emails went out to 9,400+ local runners, promoting the race and recognizing our top sponsors with link to full sponsor list in the footer of each email.

- March 16
- May 26
- June 30
- July 29

#### See example at:

https://mailchi.mp/steeplechasers/2022-wdf-1569721

26.1% Open Rate\*

\* Against health/fitness industry standard of 10.7% (adjusted for all-female audience of our race)





#### **ON-SITE SPONSOR RECOGNITION/PRESENCE**

Banners/Signs











We recognize all of our sponsors with race-day signage



## RACE SHIRT & SWAG BAGS

650 Shirts Printed, 500 Bags Stuffed







## RACE WRAP-UP

Check out our website for links to results and race photos, including a 2022 sponsor photo album at:



#### RACE MARKETING

- ❖ 500 postcards (distributed to running stores, gyms, etc)
- ❖ Posters hung in local businesses
- ❖ Ads in Sass Magazine
- ❖ Inclusion on 15 online race/event calendars
- ❖ Booth at Frederick Running Festival (5000+ participants) expo
- ❖ Four marketing email blasts to 9,400+ local runners
- Frequent content updates on race social media
- Frequent mention on Frederick Steeplechasers Running Club media channels
  - ❖ Facebook group (3200+ members)
  - ❖ FSRC member news emails to 800+ paid club members
  - ❖ Logo/link on home page of steeplechasers.org



2022 postcard design



Frederick Running Festival Expo Booth



#### **COMPETITIVE DIFFERENT