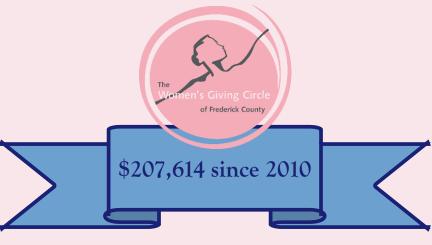

The Frederick Steeplechasers donated net proceeds of \$26,585 to the Women's Giving Circle of Frederick County. This organization provides grants to local nonprofit organizations supporting programs and services promoting self-sufficiency for women.

#### BY THE NUMBERS

- 607 registered runners (340 were loyal repeat participants)
- \* 85 volunteers across 100 positions
- ❖ 37 cash sponsors, 16 in-kind sponsors
- ❖ 183 donors (mostly participants who added a donation onto their race entry)
- \* \$26,585 (a new high!) donated to the Women's Giving Circle of Frederick County
- ❖ 58 hand-crafted awards and 105 custom cookies
- Rated 9.7 (out of 10) by our 2022 participants
- 10 months of planning!