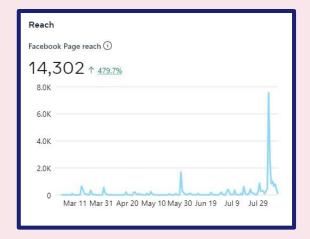

# SPONSOR RECOGNITION, SOCIAL MEDIA

www.facebook.com/FrederickWDF

Sponsors are thanked on the Frederick Women's Distance Festival Facebook Page with 1,010 followers and reach of 500-1000 for many posts. Most posts are also shared to Instagram (frederickwdf) with a growing following.