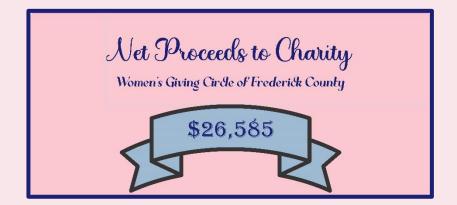

The Frederick Steeplechasers donated net proceeds of \$26,585 to the Women's Giving Circle of Frederick County. This organization provides grants to local nonprofit organizations supporting programs and services promoting self-sufficiency for women.

#### BY THE NUMBERS

- 607 registered runners (340 were loyal repeat participants)
- \* 85 volunteers across 100 positions
- ❖ 37 cash sponsors, 16 in-kind sponsors
- ❖ 183 donors (mostly participants who added a donation onto their race entry)
- \* \$26,585 (a new high!) donated to the Women's Giving Circle of Frederick County
- ❖ 58 hand-crafted awards and 105 custom cookies
- Rated 9.7 (out of 10) by our 2022 participants
- 10 months of planning!