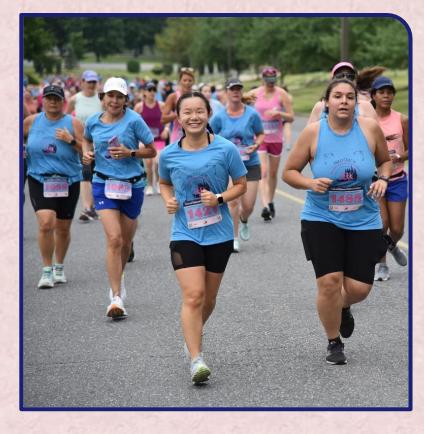

# RACE SUMMARY

The 33<sup>rd</sup> annual Frederick Women's Distance Festival 5K was hosted by the Frederick Steeplechasers Running Club on August 6, 2022 at Frederick Community College.

We had a terrific turnout this year, and our continued virtual option ensured that everyone could participate. Our registrants numbered 607– very close to our 2019 record high. We fully met our dual goals of putting on a high-quality race while raising significant funds for our charitable beneficiary.

#### BY THE NUMBERS

- 607 registered runners (340 were loyal repeat participants)
- \* 85 volunteers across 100 positions
- ❖ 37 cash sponsors, 16 in-kind sponsors
- ❖ 183 donors (mostly participants who added a donation onto their race entry)
- \* \$26,585 (a new high!) donated to the Women's Giving Circle of Frederick County
- ❖ 58 hand-crafted awards and 105 custom cookies
- Rated 9.7 (out of 10) by our 2022 participants
- 10 months of planning!