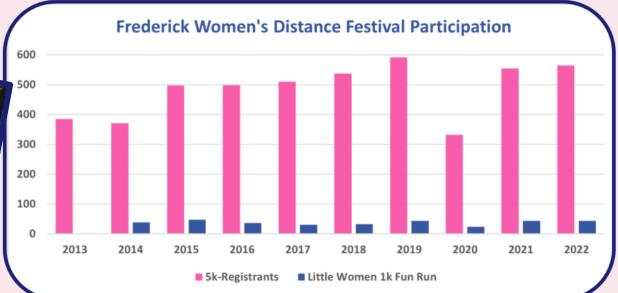

# RACE SUMMARY

The 33<sup>rd</sup> annual Frederick Women's Distance Festival 5K was hosted by the Frederick Steeplechasers Running Club on August 6, 2022 at Frederick Community College.

We had a terrific turnout this year, and our continued virtual option ensured that everyone could participate. Our registrants numbered 607– very close to our 2019 record high. We fully met our dual goals of putting on a high-quality race while raising significant funds for our charitable beneficiary.

#### BY THE NUMBERS

- 607 registered runners (340 were loyal repeat participants)
- \* 85 volunteers across 100 positions
- ❖ 37 cash sponsors, 16 in-kind sponsors
- ❖ 183 donors (mostly participants who added a donation onto their race entry)
- \* \$26,585 (a new high!) donated to the Women's Giving Circle of Frederick County
- ❖ 58 hand-crafted awards and 105 custom cookies
- Rated 9.7 (out of 10) by our 2022 participants
- 10 months of planning!

### YEAR-ON-YEAR TRENDS