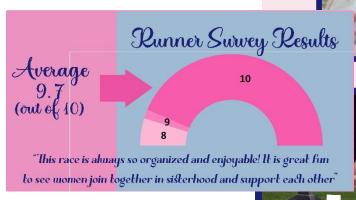

#### BY THE NUMBERS

- 607 registered runners (340 were loyal repeat participants)
- \* 85 volunteers across 100 positions
- ❖ 37 cash sponsors, 16 in-kind sponsors
- ❖ 183 donors (mostly participants who added a donation onto their race entry)
- \* \$26,585 (a new high!) donated to the Women's Giving Circle of Frederick County
- ❖ 58 hand-crafted awards and 105 custom cookies
- Rated 9.7 (out of 10) by our 2022 participants
- 10 months of planning!