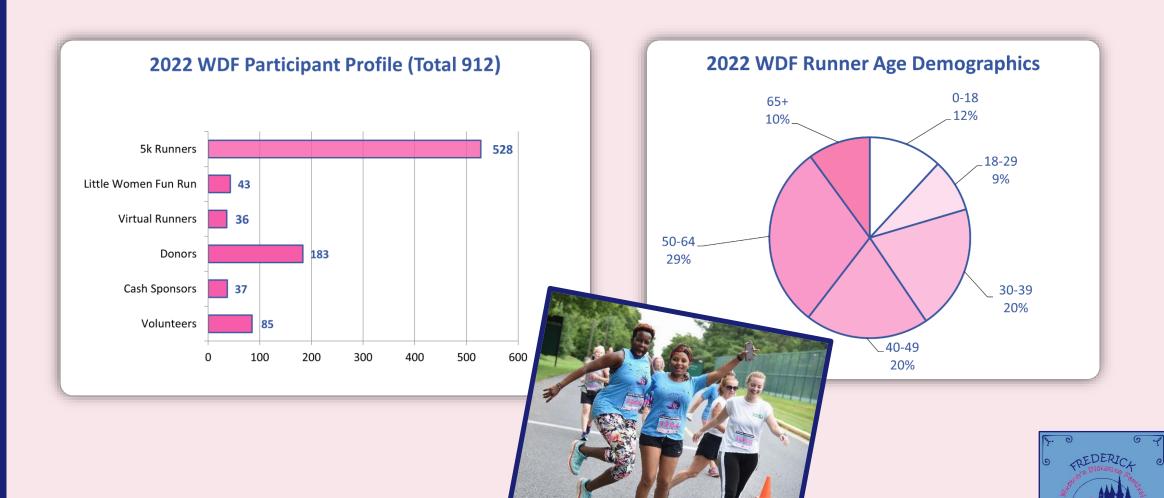

#### BY THE NUMBERS

- 607 registered runners (340 were loyal repeat participants)
- \* 85 volunteers across 100 positions
- ❖ 37 cash sponsors, 16 in-kind sponsors
- ❖ 183 donors (mostly participants who added a donation onto their race entry)
- \* \$26,585 (a new high!) donated to the Women's Giving Circle of Frederick County
- ❖ 58 hand-crafted awards and 105 custom cookies
- Rated 9.7 (out of 10) by our 2022 participants
- 10 months of planning!

#### PARTICIPANT/RUNNER PROFILES