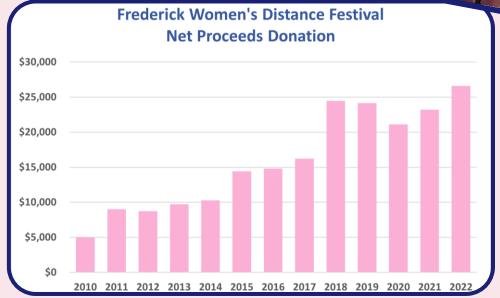

The Frederick Steeplechasers donated net proceeds of \$26,585 to the Women's Giving Circle of Frederick County. This organization provides grants to local nonprofit organizations supporting programs and services promoting self-sufficiency for women.

#### BY THE NUMBERS

- 607 registered runners (340 were loyal repeat participants)
- \* 85 volunteers across 100 positions
- ❖ 37 cash sponsors, 16 in-kind sponsors
- ❖ 183 donors (mostly participants who added a donation onto their race entry)
- \* \$26,585 (a new high!) donated to the Women's Giving Circle of Frederick County
- ❖ 58 hand-crafted awards and 105 custom cookies
- Rated 9.7 (out of 10) by our 2022 participants
- 10 months of planning!

### YEAR-ON-YEAR TRENDS